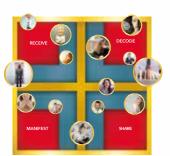

**INVISIBLE FOURSOME** 

VIBRATIONAL SIGNAL

## **INVISIBLE FOURSOME**

CYCLE OF CREATION

As soon as the Invisible Foursome's influence is felt, walls are erected creating quadrants between the natural stages of creation, thus creating limits that confine us within an illusory reality that seems quite real to us. These walls significantly impact our ability to receive inspirations, perceive opportunities and resources, as well as our ability to take the required actions with the highest expansion potential for the project.

At first, quadrants are created but the creative space (in white) is clear, fluid and light and remains available. The more we add mental archives and crystallized emotions, the thicker the walls between each quadrant become, and the less space we have to co-create with ease.

The different sectors of our lives become heavier, more difficult and confined, until we reach the last version of the Invisible Foursome's Cycle of Creation where no (white) space remains... the heaviness of the patterns consumes the entire space given that we're in survival mode.