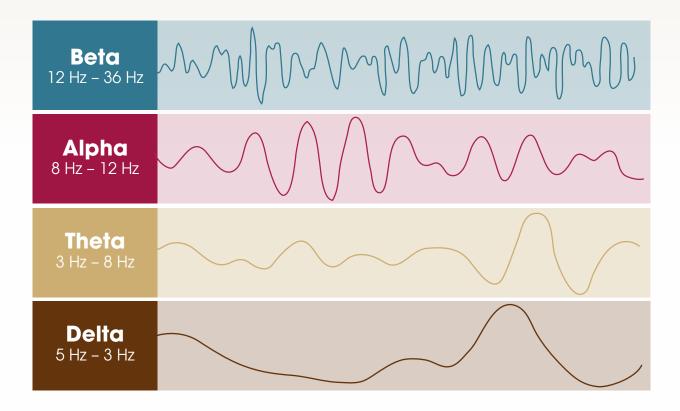

Let's now take a trip into the world of brainwaves and their influence on our lifestyle.

## **BRAINWAVES**

Generally, most Humans gravitate between Beta brainwaves (conscious and waking state) and Delta brainwaves (deep sleep) passing through Alpha brainwaves (relaxation) and Theta brainwaves (dreams during sleep, dissolution of mental archives and crystallized emotions and physical regeneration).

According to science these brainwaves oscillate between .5 Hz and 36 Hz (Hz = Hertz). Know that there are some differences in terms of the number of Hertz that correspond to these 4 waves depending on researchers and measuring devices – however, all things considered, we have enough data to get the general picture and become aware of the impact they have on our lives. Hertz represents the number of cycles per second.

On the chart below you can see the amplitude (length) between each cycle (Hz) and the number of cycles that correspond to each brainwave.

In the following table, you'll find the main characteristics of each of these brainwaves: Beta - Alpha - Theta - Delta.

| BETA  | 12 Hz – 36 Hz | Typical brainwave during the waking state in everyday life<br>Analytical<br>State of fight or flight<br>More or less pronounced anxiety |
|-------|---------------|-----------------------------------------------------------------------------------------------------------------------------------------|
| ALPHA | 8 Hz – 12 Hz  | Deep relaxation<br>Beginning of meditative state                                                                                        |
| THETA | 3 Hz – 8 Hz   | Dream Periods (sleep) Deep healing Dissolution of patterns Emotional release                                                            |
| DELTA | 5 Hz – 3 Hz   | Periods of deep sleep                                                                                                                   |