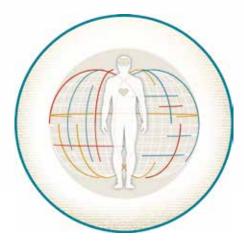

# What is a VIBRATIONAL SIGNAL?

Given that absolutely EVERYTHING is made of vibrations, whether it be concrete matter (i.e. our body) or an invisible element (i.e. an inspiration or idea that we receive), our vibrational signal acts as a radio frequency that brings together all elements (visible and invisible) that vibrate at the same frequency.

Our vibrational signal is therefore what marries the invisible with matter as it simultaneously marries matter with the invisible.

As such, by becoming consciously aware of our vibrational signal (invisible), we're then able to change its frequency and, in so doing, change the concrete elements (visible) that make up our daily life – whether it be in terms of harmony within our relationships, physical and mental vitality to accomplish our projects, as well as prosperity in all spheres of our lives, including finances.

# Composition of the Vibrational Signal and the INVISIBLE FOURSOME

Let's now explore how the vibrational signal is formed which is itself composed of the 4 elements of the Invisible Foursome.

During our mother's third trimester when we were still a fetus, we started getting ready to come into this world and survive... that is, to be loved and receive the care that's required of an infant. We therefore started receiving mental archives, mainly from our mother, (her beliefs, thoughts, fears) as well as those of the people surrounding her. These mental archives are related to the crystallized emotions in her nervous and glandular systems. We started programming ourselves based on her mental archives and crystallized emotions, the first two elements of the Invisible Foursome.