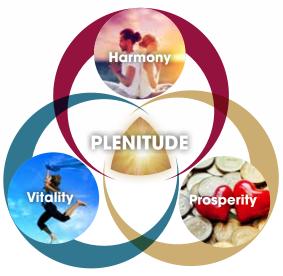

Through our research and our experiences with clients, we've discovered that the harmonization of the intelligence of the heart and the brain is at the base of this state of Plenitude that's innate to every human being. That said, when we live our lives only in the mind, disconnected from the heart's intelligence, Plenitude (and Gamma brainwaves) are inaccessible, therefore creating confusion and disharmony in the various spheres of our life (relationships, professional, financial, health, etc.)

#### And so, the PLENITUDE EFFECT was born!

In co-creation with my husband, Bernard Thérien, we gathered resources and the most powerful tools to date to allow for the dissolution of the invisible foursome, facilitate the connection to the heart's intelligence, as well as access to Gamma brainwaves, to experience a constant state of Plenitude (integrated vibrational signal and integrated cycle of creation - clear, fluid and lightweight).

The Plenitude Effect allows us to access, integrate and feel 9 distinct vibrations that the being naturally possesses within and that are accessible at all times through the heart.

Peace

Appreciation

Courage

Lightness

Compassion

Wonder

These qualities of the Heart (vibrations) are Love, Joy, Peace, Appreciation, Courage, Lightness, Compassion, Wonder and Care. According to our research and our experiences with customers, these vibrations are the source to being able to access Gamma brainwaves, therefore an integrated vibrational signal, allowing total harmony with oneself and others, growing prosperity and increased vitality, allowing us to navigate through the Cycle of Creation with all of our projects, with clarity, fluidity and lightness.