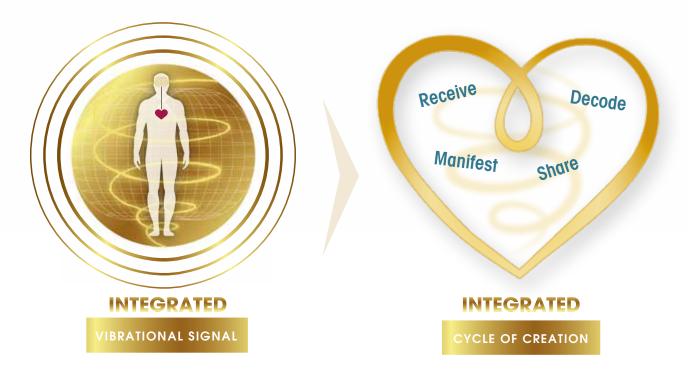

To welcome our VIBRATIONAL SIGNAL with Clarity, Fluidity, and Lightness.

Our vibrational signal is responsible for absolutely EVERYTHING we manifest in our lives through the natural Cycle of Creation that we call the Integrated Cycle of Creation; but given that we don't tangibly see it, we aren't truly aware of its impact on our personal, familial, romantic, financial and professional life.

Fundamentally, our Essence's vibrational signal is clear, light and fluid and reaches far and wide. It represents our Essence that's totally integrated in our daily life and it dances harmoniously with the Integrated Cycle of Creation.

# What is a VIBRATIONAL SIGNAL?

Given that absolutely EVERYTHING is made of vibrations, whether it be concrete matter (i.e. our body) or an invisible element (i.e. an inspiration or idea that we receive), our vibrational signal acts as a radio frequency that brings together all elements (visible and invisible) that vibrate at the same frequency.

Our vibrational signal is therefore what marries the invisible with matter as it simultaneously marries matter with the invisible.

As such, by becoming consciously aware of our vibrational signal (invisible), we're then able to change its frequency and, in so doing, change the concrete elements (visible) that make up our daily life – whether it be in terms of harmony within our relationships, physical and mental vitality to accomplish our projects, as well as prosperity in all spheres of our lives, including finances.

By choosing to take the journey from the head to the heart, we become conscious cocreators, rather than simply being victims of external conditions; and our vibrational signal increases tenfold, for ourselves, our surroundings and for Humanity in its entirety.