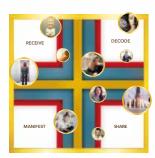

In the illustration below, you can see a similar sequence to that of creating the Invisible Foursome's vibrational signal... but within the context of the Cycle of Creation of a project.

On both ends, left and right, we find the Integrated Cycle of Creation where concrete manifestations come to be with clarity, fluidity and lightness.

INTEGRATED
VIBRATIONAL SIGNAL

INVISIBLE FOURSOME
CREATION OF VIBRATIONAL SIGNAL

VIBRATIONAL SIGNAL

When we look at the variations of the Invisible Foursome's Cycle of Creation, we can also see the mental archives and crystallized emotions that form and amplify, creating layers of protection as well as the consciousness octaves in which we gravitate.

As soon as the Invisible Foursome's influence is felt, walls are erected creating quadrants between the natural stages of creation, thus creating limits that confine us within an illusory reality that seems quite real to us. These walls significantly impact our ability to receive inspirations, perceive opportunities and resources, as well as our ability to take the required actions with the highest expansion potential for the project.