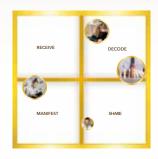

**INVISIBLE FOURSOME** 

VIBRATIONAL SIGNAL

## **INVISIBLE FOURSOME**

CYCLE OF CREATION

As soon as the Invisible Foursome's influence is felt, walls are erected creating quadrants between the natural stages of creation, thus creating limits that confine us within an illusory reality that seems quite real to us. These walls significantly impact our ability to receive inspirations, perceive opportunities and resources, as well as our ability to take the required actions with the highest expansion potential for the project.

At first, quadrants are created but the creative space (in white) is clear, fluid and light and remains available. The more we add mental archives and crystallized emotions, the thicker the walls between each quadrant become, and the less space we have to co-create with ease.