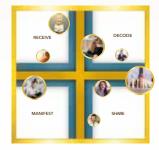

**INVISIBLE FOURSOME** 

CREATION OF VIBRATIONAL SIGNAL

VIBRATIONAL SIGNAL

We can see the mental archives being formed in the fetus that's represented by the red dots at the base of the skull, at the back of the neck, and across the forehead. The blue dots represent crystallized emotions in the nervous and glandular systems. We can note an increase in mental archives and crystallized emotions during each phase, and this, until adulthood.

These mental archives and crystallized emotions form the layers of protection as illustrated with some transparent, some more, some less, and some textured layers that build up around the fetus until we reach the lead layer that surrounds the adult.

The red, blue, and orange colored lines that surround and travel through the silhouette represent the distortions of the vibrational signal which become filtered, limited, heavy and broken. This distinction between the Integrated Vibrational Signal and the Invisible Foursome's Vibrational Signal determines the octave of consciousness – that is, our vibrational playground - in which we gravitate and therefore, our degree of accessibility to the resources that are available