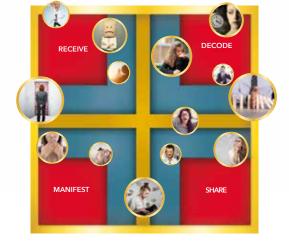

**INVISIBLE FOURSOME** 

VIBRATIONAL SIGNAL

## **INVISIBLE FOURSOME**

CYCLE OF CREATION

As soon as the Invisible Foursome's influence is felt, walls are erected creating quadrants between the natural stages of creation, thus creating limits that confine us within an illusory reality that seems quite real to us. These walls significantly impact our ability to receive inspirations, perceive opportunities and resources, as well as our ability to take the required actions with the highest expansion potential for the project.

At first, quadrants are created but the creative space (in white) is clear, fluid and light and remains available. The more we add mental archives and crystallized emotions, the thicker the walls between each quadrant become, and the less space we have to co-create with ease.

The different sectors of our lives become heavier, more difficult and confined, until we reach the last version of the Invisible Foursome's Cycle of Creation where no (white) space remains... the heaviness of the patterns consumes the entire space given that we're in survival mode.

**INVISIBLE FOURSOME** 

VIBRATIONAL SIGNAL

**INVISIBLE FOURSOME** 

CYCLE OF CREATION

The diagram shown on the previous page clearly illustrates the cogwheels in which we're continuously stuck in, preventing or slowing down the creative process, sometimes going as far as completely stopping it.