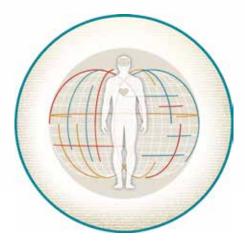

# What is a VIBRATIONAL SIGNAL?

Given that absolutely EVERYTHING is made of vibrations, whether it be concrete matter (i.e. our body) or an invisible element (i.e. an inspiration or idea that we receive), our vibrational signal acts as a radio frequency that brings together all elements (visible and invisible) that vibrate at the same frequency.

Our vibrational signal is therefore what marries the invisible with matter as it simultaneously marries matter with the invisible.

As such, by becoming consciously aware of our vibrational signal (invisible), we're then able to change its frequency and, in so doing, change the concrete elements (visible) that make up our daily life – whether it be in terms of harmony within our relationships, physical and mental vitality to accomplish our projects, as well as prosperity in all spheres of our lives, including finances.

# Composition of the Vibrational Signal and the INVISIBLE FOURSOME

Let's now explore how the vibrational signal is formed which is itself composed of the 4 elements of the Invisible Foursome.

During our mother's third trimester when we were still a fetus, we started getting ready to come into this world and survive... that is, to be loved and receive the care that's required of an infant. We therefore started receiving mental archives, mainly from our mother, (her beliefs, thoughts, fears) as well as those of the people surrounding her. These mental archives are related to the crystallized emotions in her nervous and glandular systems. We started programming ourselves based on her mental archives and crystallized emotions, the first two elements of the Invisible Foursome.