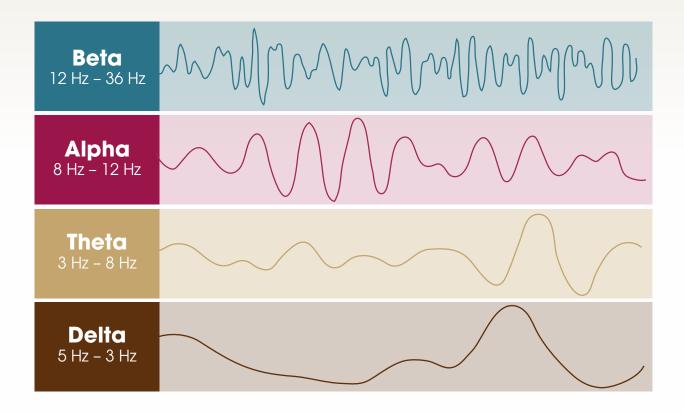

### **BRAINWAVES**

Generally, most Humans gravitate between Beta brainwaves (conscious and waking state) and Delta brainwaves (deep sleep) passing through Alpha brainwaves (relaxation) and Theta brainwaves (dreams during sleep, dissolution of mental archives and crystallized emotions and physical regeneration).

According to science these brainwaves oscillate between .5 Hz and 36 Hz (Hz = Hertz). Know that there are some differences in terms of the number of Hertz that correspond to these 4 waves depending on researchers and measuring devices – however, all things considered, we have enough data to get the general picture and become aware of the impact they have on our lives. Hertz represents the number of cycles per second.

On the chart below you can see the amplitude (length) between each cycle (Hz) and the number of cycles that correspond to each brainwave.

In the following table, you'll find the main characteristics of each of these brainwaves: Beta - Alpha - Theta - Delta.

| BETA  | 12 Hz – 36 Hz | Typical brainwave during the waking state in everyday life<br>Analytical<br>State of fight or flight<br>More or less pronounced anxiety |
|-------|---------------|-----------------------------------------------------------------------------------------------------------------------------------------|
| ALPHA | 8 Hz – 12 Hz  | Deep relaxation<br>Beginning of meditative state                                                                                        |
| THETA | 3 Hz – 8 Hz   | Dream Periods (sleep) Deep healing Dissolution of patterns Emotional release                                                            |
| DELTA | 5 Hz – 3 Hz   | Periods of deep sleep                                                                                                                   |