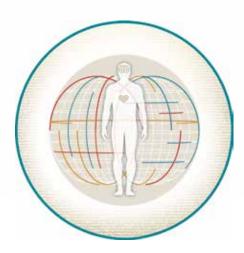

In the illustration below, you can see each of the phases that form the Invisible Foursome's vibrational signal starting at the fetus stage all the way to adulthood.

And as you've probably noticed, at the embryonic stage (far left side), our vibrational signal is clear, fluid, and light... much like that of the adult stage (far right side), after Returning to the Essence of who we truly are. We call this the Integrated Vibrational Signal.

**INVISIBLE FOURSOME** 

CREATION OF VIBRATIONAL SIGNAL

VIBRATIONAL SIGNAL

We can see the mental archives being formed in the fetus that's represented by the red dots at the base of the skull, at the back of the neck, and across the forehead. The blue dots represent crystallized emotions in the nervous and glandular systems. We can note an increase in mental archives and crystallized emotions during each phase, and this, until adulthood.

These mental archives and crystallized emotions form the layers of protection as illustrated with some transparent, some more, some less, and some textured layers that build up around the fetus until we reach the lead layer that surrounds the adult.

The red, blue, and orange colored lines that surround and travel through the silhouette represent the distortions of the vibrational signal which become filtered, limited, heavy and broken. This distinction between the Integrated Vibrational Signal and the Invisible Foursome's Vibrational Signal determines the octave of consciousness – that is, our vibrational playground - in which we gravitate and therefore, our degree of accessibility to the resources that are available