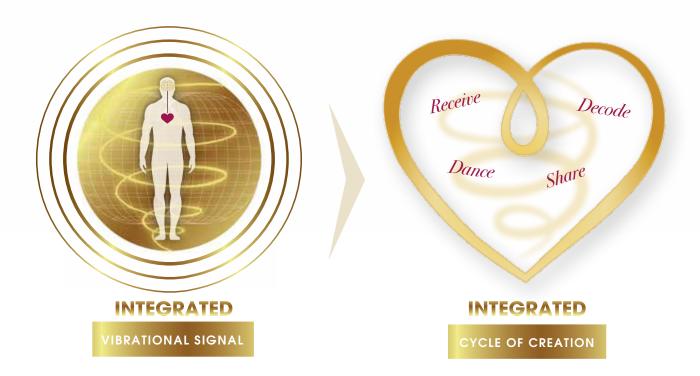

To welcome our VIBRATIONAL SIGNAL with Clarity, Fluidity, and Lightness.

Our vibrational signal is responsible for absolutely EVERYTHING we manifest in our lives through the natural Cycle of Creation that we call the Integrated Cycle of Creation; but given that we don't tangibly see it, we aren't truly aware of its impact on our personal, familial, romantic, financial and professional life.

Fundamentally, our Essence's vibrational signal is clear, light and fluid and reaches far and wide. It represents our Essence that's totally integrated in our daily life and it dances harmoniously with the Integrated Cycle of Creation.

In the illustration below, you can see a similar sequence to that of creating the Invisible Foursome's vibrational signal... but within the context of the Cycle of Creation of a project.

On both ends, left and right, we find the Integrated Cycle of Creation where concrete manifestations come to be with clarity, fluidity and lightness.

INTEGRATED
VIBRATIONAL SIGNAL

INVISIBLE FOURSOME
CREATION OF VIBRATIONAL SIGNAL

VIBRATIONAL SIGNAL

When we look at the variations of the Invisible Foursome's Cycle of Creation, we can also see the mental archives and crystallized emotions that form and amplify, creating layers of protection as well as the consciousness octaves in which we gravitate.

VIBRATIONAL SIGNAL

**INVISIBLE FOURSOME** 

CYCLE OF CREATION

The diagram shown on the previous page clearly illustrates the cogwheels in which we're continuously stuck in, preventing or slowing down the creative process, sometimes going as far as completely stopping it.