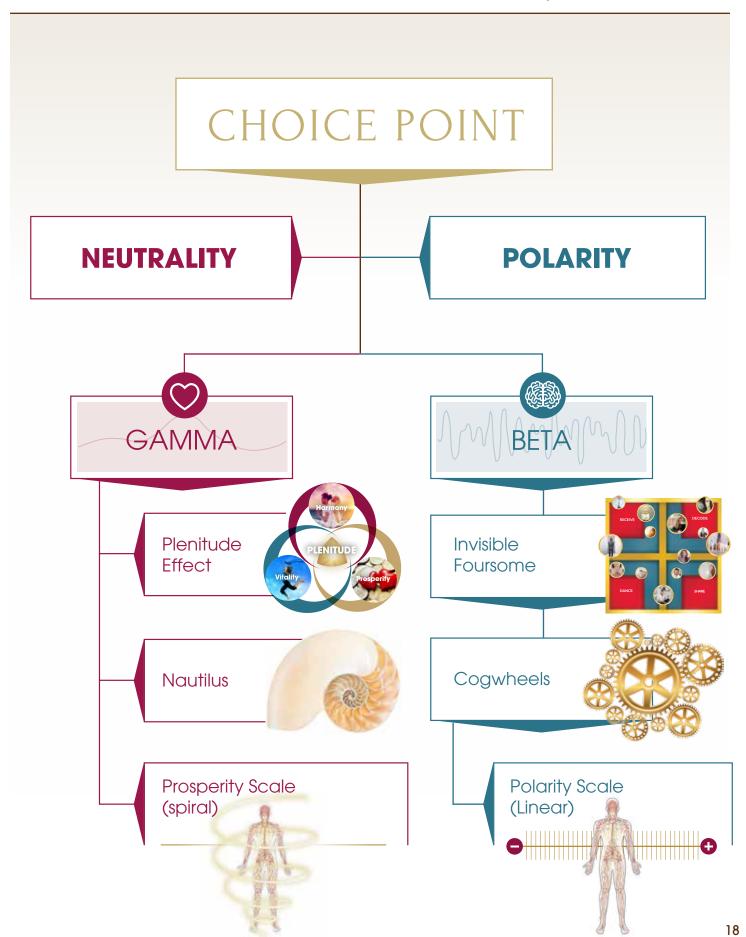

Now, this is a very important moment for you ... a decisive choice point.

We invite you to visit the following page to review at a glance all the concepts shared in this guide.

# The 3 steps of the JOURNEY FROM THE HEAD TO THE HEART

Here's a short description of the steps we propose to follow in order to begin this infamous 18-inch journey from head to heart with clarity, fluidity and lightness:

### 1 - BLUEPRINT OF THE VIBRATIONAL SIGNAL

### CLARITY

To begin the journey, we'd like to offer clarity about the essence of the vibrational signal.

What would you say to seeing, with CLARITY, what your vibrational signal is composed of AND the impact it has on your life and this, so that you may position yourself differently and be able to make different choices if you so desire?

#### Through this journey, we address:

- The Invisible Foursome
- The Vibrational Signal
- The Cycle of Creation

With a combination of theory and practice through various exercises, you'll have the opportunity to become aware of YOUR unique vibrational blueprint - and obtain concrete and simple tools to apply to your daily life to free yourself of patterns that prevent you from accessing all resources available to you - whether it be in regards to relationships, family, friendships, social and professional.

## 2 - GAME VIBRATIONAL SIGNAL

### FLUIDITY

Once CLARITY is established and you unequivocally see the impact of your vibrational signal in your life, we play the energetic playgrounds game where we gravitate daily - according to our vibrational signal - both consciously or unconsciously.

#### During this step, we address:

- The Consciousness Octaves and their associated states of consciousness
- Linear time and its limits and contractions
- The prosperity scale and its polarized limitations

By playing with the states of consciousness associated with the 7 patterns, it becomes much simpler and easier to identify their grip and welcome their dissolution through exercises and tools to fully integrate. In doing so, greater FLUIDITY settles in through daily concrete manifestations, so more ease in the various sectors of your life.

### 3 - THE POWER OF THE VIBRATIONAL SIGNAL

### LIGHTNESS

At this stage, we feel, more and more, the heart's signal and we're ready to welcome LIGHTNESS in all aspects of our life. This step is a beautiful shortcut (fast track) to access the heart's intelligence and a Return to the Essence of the Ultimate Lifestyle.

Welcoming the Plenitude Effect and its 9 qualities of the Heart is done with grace and ease throughout this unique journey.

### During this step, we address:

- The clarity, fluidity and lightness of the Integrated Vibrational Signal in harmony with the Integrated Cycle of Creation
- Access to circular and expansive time
- Access to the growing prosperity neutrality scale

In short, during this last stage of the Journey from the Head and the Heart, awarenesses becomes more and more present with regard to the POWER of the Integrated Vibrational Signal and concrete manifestations follow one after another. The Integrated Vibrational Signal is encoded with the vibration of the Plenitude Effect's 9 qualities of the heart, we live our daily life in a space of Love, Joy, Peace ... Appreciation, Courage, Lightness ... as well as Compassion, Wonder and Care.